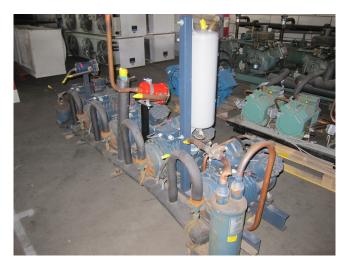

### Dorin K1000CC-02 (x4)

#### Used Dorin K1000CC-02 (x4)

Used Dorin K1000CC-02 (x4) freon compressor rack, complete with oil separator, liquid line filter drier, sight glass and liquid receiver with a volume of 11,2 liters.

Why choose for HOSBV? Were not only the largest used refrigeration specialist in Europe, but also, we deliver all equipment including an extensive test, warranty and industrial cleaning. \*Optional we can also perform a new paint job and arrange the logistics.