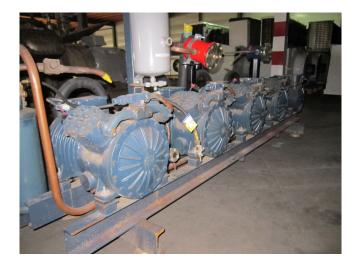

### Dorin K1000CC-02 (x4)

#### Used Dorin K1000CC-02 (x4)

Used Dorin K1000CC-02 (x4) freon compressor rack, complete with oil separator, liquid line filter drier, sight glass and liquid receiver with a volume of 11,2 liters.

Why choose for HOSBV? Were not only the largest used refrigeration specialist in Europe, but also, we deliver all equipment including an extensive test, warranty and industrial cleaning. \*Optional we can also perform a new paint job and arrange the logistics.