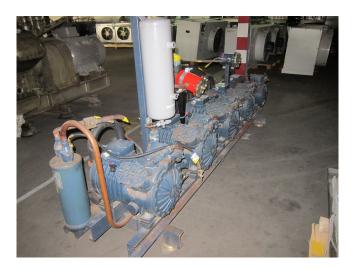

### Dorin K1000CC-02 (x4)

#### Used Dorin K1000CC-02 (x4)

Used Dorin K1000CC-02 (x4) freon compressor rack, complete with oil separator, liquid line filter drier, sight glass and liquid receiver with a volume of 11,2 liters.

Why choose for HOSBV? Were not only the largest used refrigeration specialist in Europe, but also, we deliver all equipment including an extensive test, warranty and industrial cleaning. \*Optional we can also perform a new paint job and arrange the logistics.