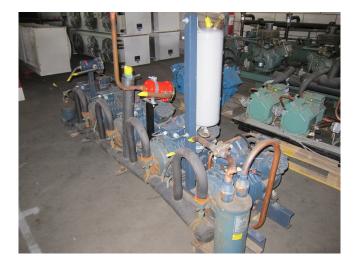

### Dorin K1000CC-02 (x4)

#### Used Dorin K1000CC-02 (x4)

Used Dorin K1000CC-02 (x4) freon compressor rack, complete with oil separator, liquid line filter drier, sight glass and liquid receiver with a volume of 11,2 liters.

Why choose for HOSBV? Were not only the largest used refrigeration specialist in Europe, but also, we deliver all equipment including an extensive test, warranty and industrial cleaning. \*Optional we can also perform a new paint job and arrange the logistics.